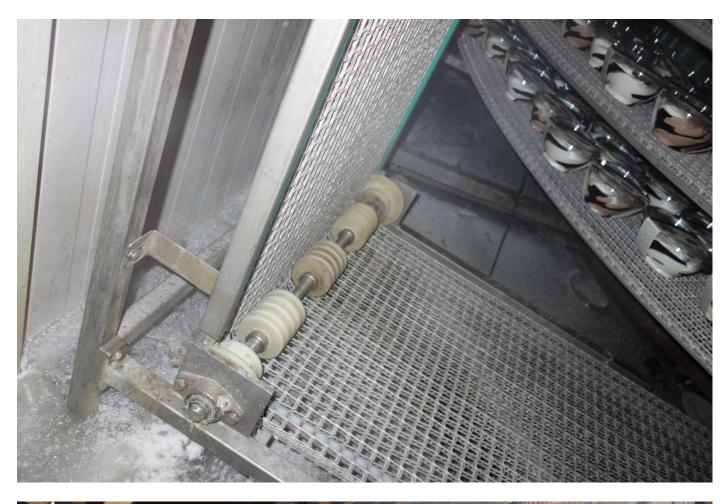

## Spiral Freezer Numafa SVR 750F 12-175

**Spiral Freezer:** 

Brand: Numafa

Type: SVR 750F 12-175

700 kg/hr Capacity: Capacity based on: Ice Cream

Stages: 12 Belt width: 762mm Effective Belt length: 162000mm Total Belt length: 196000mm Transportbelt: Stainless Steel Infeed: North (down) Outfeed: South (up)

1x Goedhart Evaporator Evaporators: 4500x1500x2650 mm (LxWxH) Size evaporators:

Info fans: 6x Fans (2,7 kW per Fan)

4750x4750x3992 mm (LxWxH) Dimension:

Including: - Original Control Panel