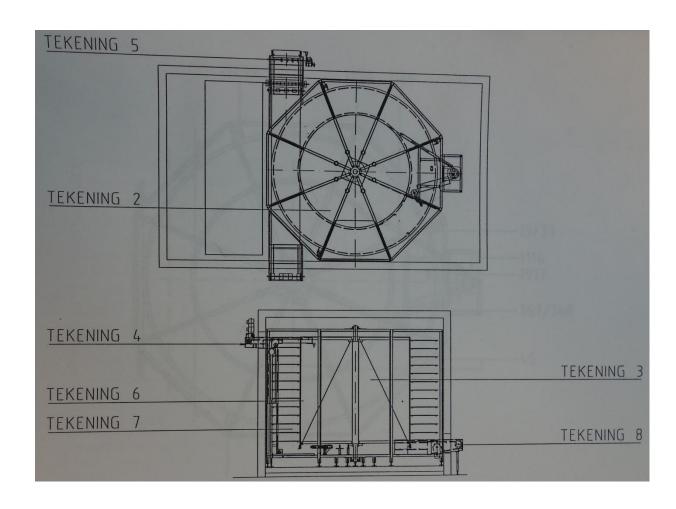

## **TECHNISCHE SPECIFICATIES**

| TYPE<br>MACHINENUMMER                                                | SVR 750 F<br>705268                                                  |
|----------------------------------------------------------------------|----------------------------------------------------------------------|
| Elektrische voeding                                                  | 230/400 Volt, 50 Hz, 3 fasen + 0 + aarde                             |
| Capaciteit                                                           | instelbaar d.m.v. frequentieregeling                                 |
| Afmetingen (LxBxH)                                                   | 4750 x 4750 x 3992 mm.                                               |
| Trommelaandrijving                                                   | Motorreductor, P = 0,75 kW,<br>bouwvorm V5, n = 2,27 omw/min.        |
| Bandaandrijving                                                      | Motorvariator, P = 0,37 kW,<br>bouwvorm V5, n = 1,25 – 12,5 omw/min. |
| Verdamper:<br>- koelmiddel<br>- afmetingen (LxBxH)<br>- ventilatoren | R40A, directe expansie<br>4500x 1500 x 2650 mm.<br>6 x 2,7 kW        |