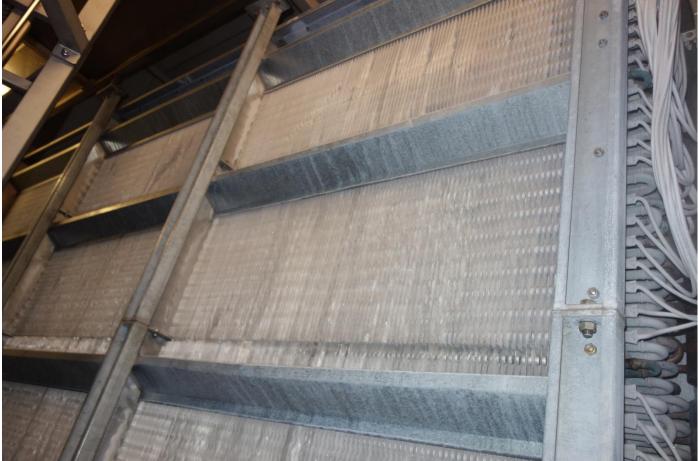

## Spiral Freezer Numafa SVR 750F 12-175

**Spiral Freezer:** 

Brand: Numafa

Type: SVR 750F 12-175

700 kg/hr Capacity: Capacity based on: Ice Cream

Stages: 12 Belt width: 762mm Effective Belt length: 162000mm Total Belt length: 196000mm Transportbelt: Stainless Steel Infeed: North (down) Outfeed: South (up)

1x Goedhart Evaporator Evaporators: 4500x1500x2650 mm (LxWxH) Size evaporators:

Info fans: 6x Fans (2,7 kW per Fan)

4750x4750x3992 mm (LxWxH) Dimension:

Including: - Original Control Panel