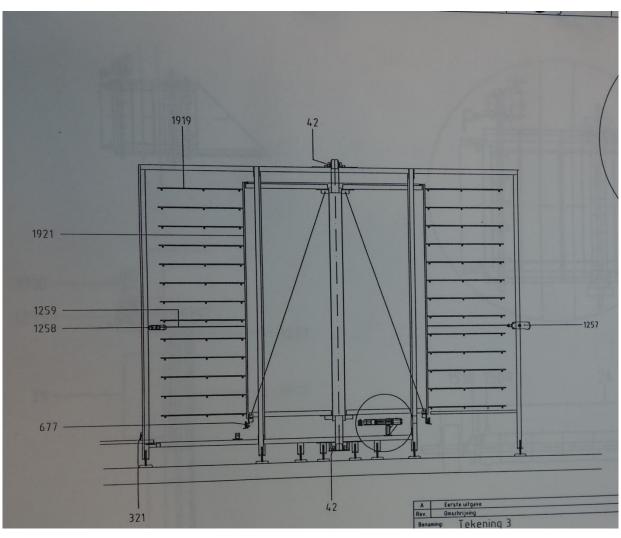

## **TECHNISCHE SPECIFICATIES**

| TYPE<br>MACHINENUMMER                                                | SVR 750 F<br>705268                                                  |
|----------------------------------------------------------------------|----------------------------------------------------------------------|
| Elektrische voeding                                                  | 230/400 Volt, 50 Hz, 3 fasen + 0 + aarde                             |
| Capaciteit                                                           | instelbaar d.m.v. frequentieregeling                                 |
| Afmetingen (LxBxH)                                                   | 4750 x 4750 x 3992 mm.                                               |
| Trommelaandrijving                                                   | Motorreductor, P = 0,75 kW,<br>bouwvorm V5, n = 2,27 omw/min.        |
| Bandaandrijving                                                      | Motorvariator, P = 0,37 kW,<br>bouwvorm V5, n = 1,25 – 12,5 omw/min. |
| Verdamper:<br>- koelmiddel<br>- afmetingen (LxBxH)<br>- ventilatoren | R40A, directe expansie<br>4500x 1500 x 2650 mm.<br>6 x 2,7 kW        |