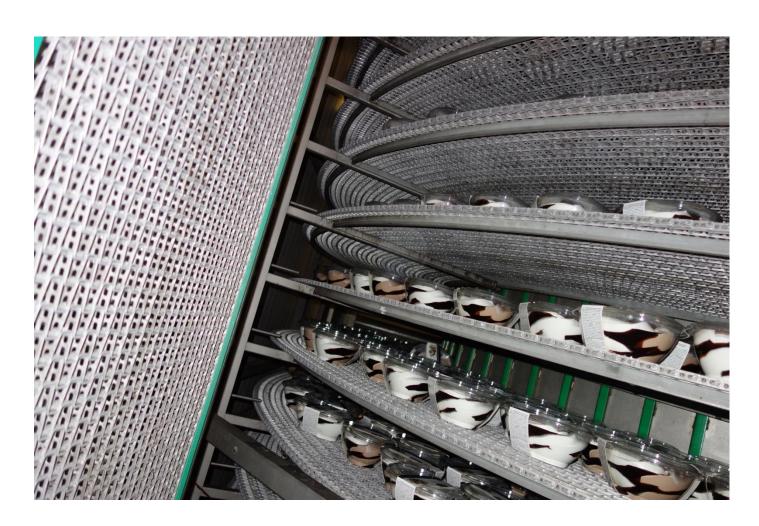

## Spiral Freezer Numafa SVR 750F 12-175

**Spiral Freezer:** 

Brand: Numafa

Type: SVR 750F 12-175

700 kg/hr Capacity: Capacity based on: Ice Cream

Stages: 12 Belt width: 762mm Effective Belt length: 162000mm Total Belt length: 196000mm Transportbelt: Stainless Steel Infeed: North (down) Outfeed: South (up)

1x Goedhart Evaporator Evaporators: 4500x1500x2650 mm (LxWxH) Size evaporators:

Info fans: 6x Fans (2,7 kW per Fan)

4750x4750x3992 mm (LxWxH) Dimension:

Including: - Original Control Panel