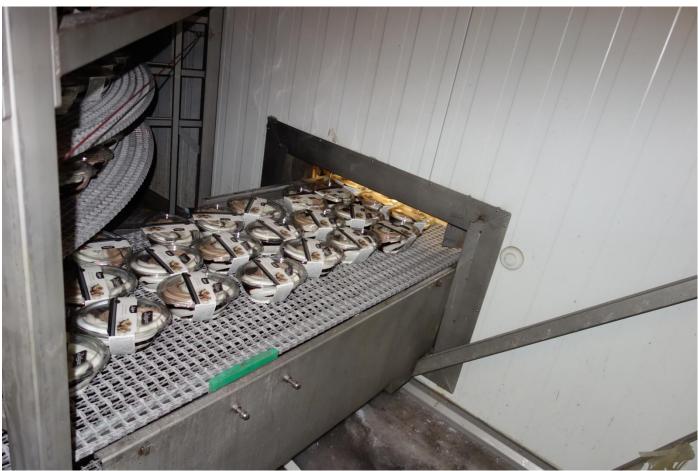

## Spiral Freezer Numafa SVR 750F 12-175

**Spiral Freezer:** 

Brand: Numafa

Type: SVR 750F 12-175

700 kg/hr Capacity: Capacity based on: Ice Cream

Stages: 12 Belt width: 762mm Effective Belt length: 162000mm Total Belt length: 196000mm Transportbelt: Stainless Steel Infeed: North (down) Outfeed: South (up)

1x Goedhart Evaporator Evaporators: 4500x1500x2650 mm (LxWxH) Size evaporators:

Info fans: 6x Fans (2,7 kW per Fan)

4750x4750x3992 mm (LxWxH) Dimension:

Including: - Original Control Panel