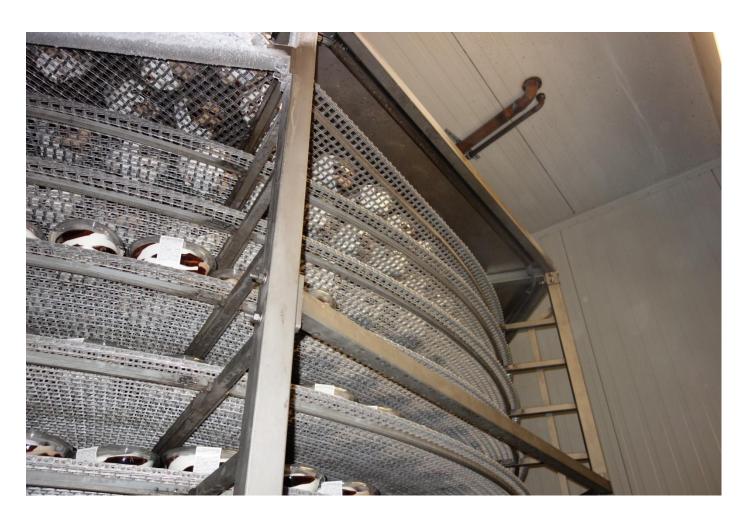

## Spiral Freezer Numafa SVR 750F 12-175

**Spiral Freezer:** 

Brand: Numafa

Type: SVR 750F 12-175

700 kg/hr Capacity: Capacity based on: Ice Cream

Stages: 12 Belt width: 762mm Effective Belt length: 162000mm Total Belt length: 196000mm Transportbelt: Stainless Steel Infeed: North (down) Outfeed: South (up)

1x Goedhart Evaporator Evaporators: 4500x1500x2650 mm (LxWxH) Size evaporators:

Info fans: 6x Fans (2,7 kW per Fan)

4750x4750x3992 mm (LxWxH) Dimension:

Including: - Original Control Panel