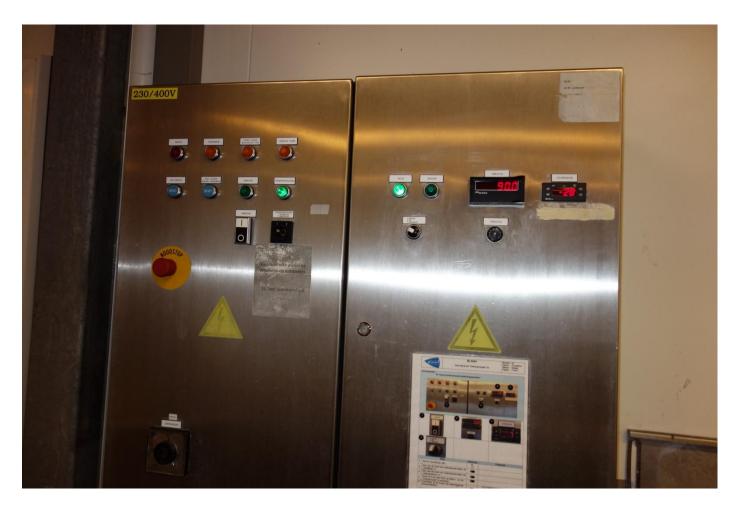

1x Goedhart Evaporator Evaporators: 4500x1500x2650 mm (LxWxH) Size evaporators:

Info fans: 6x Fans (2,7 kW per Fan)

4750x4750x3992 mm (LxWxH) Dimension:

Including: - Original Control Panel